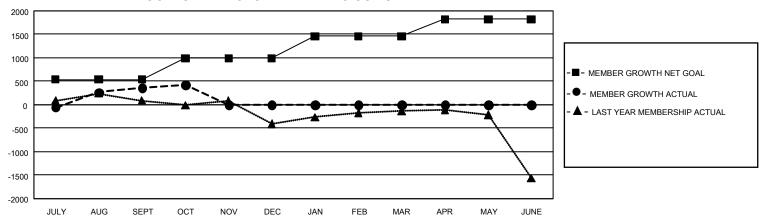

## GOALS AND ACTUAL MEMBERS CUMULATIVE

| DROPPED CLUBS: 25 |       | 299 CLUBS OF 804 ADDED 1<br>OR MORE NEW MEMBERS | GENDER DISTRIBUTION                  |                 |  |
|-------------------|-------|-------------------------------------------------|--------------------------------------|-----------------|--|
|                   |       |                                                 | MALE                                 | 17,585 (62.52%) |  |
|                   |       |                                                 | FEMALE                               | 10,540 (37.47%) |  |
| DROPPED MEMBERS   |       |                                                 | NON BINARY                           | 0 (0.00%)       |  |
| DECEASED          | 35    |                                                 | PREFER NOT TO ANSWER                 | 4 (0.01%)       |  |
| CLUB CANCELLED    | 261   |                                                 | TOTAL FAMILY UNIT MEMBERS 17         |                 |  |
| OTHER             | 1,080 | CLICK HERE FOR                                  |                                      |                 |  |
| TOTAL             | 1,376 | CUMULATIVE MEMBERSHIP DATA                      | FAMILY MEMBERS PAYING HALF DUES 11,4 |                 |  |

## GMT Constitutional Area 6 - I, Group H

REPORT DOES NOT INCLUDE CLUBS IN UNDISTRICTED AREAS.

| Clubs                 |               |           |               | Members               |                          |                         |                                              |
|-----------------------|---------------|-----------|---------------|-----------------------|--------------------------|-------------------------|----------------------------------------------|
| RESULTS FOR 2023-2024 |               |           |               | RESULTS FOR 2023-2024 |                          |                         |                                              |
| QUARTER               | NEW CLUB GOAL | NEW CLUBS | DROPPED CLUBS | QUARTER ME            | EMBER GROWTH NET<br>GOAL | MEMBER GROWTH<br>ACTUAL | DROPPED MEMBERS ACTUAL (including transfers) |
| JULY/AUG/SEPT         | 75            | 17        | 21            | JULY/AUG/SEPT         | 536                      | 1,714                   | 1,138                                        |
| OCT/NOV/DEC           | 12            | 2         | 4             | OCT/NOV/DEC           | 455                      | 322                     | 235                                          |
| JAN/FEB/MAR           | 39            | 0         | 0             | JAN/FEB/MAR           | 470                      | 0                       | 0                                            |
| APR/MAY/JUNE          | 9             | 0         | 0             | APR/MAY/JUNE          | 360                      | 0                       | 0                                            |