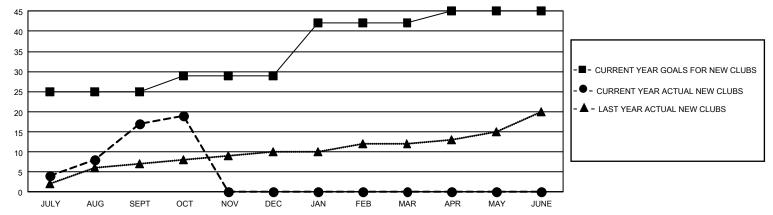

## GOALS AND ACTUAL NEW CLUBS CUMULATIVE

## GMT Constitutional Area 6 - I, Group H

REPORT DOES NOT INCLUDE CLUBS IN UNDISTRICTED AREAS.

| Clubs                 |               |           |               | Members               |                          |                         |                                              |
|-----------------------|---------------|-----------|---------------|-----------------------|--------------------------|-------------------------|----------------------------------------------|
| RESULTS FOR 2023-2024 |               |           |               | RESULTS FOR 2023-2024 |                          |                         |                                              |
| QUARTER               | NEW CLUB GOAL | NEW CLUBS | DROPPED CLUBS | QUARTER ME            | EMBER GROWTH NET<br>GOAL | MEMBER GROWTH<br>ACTUAL | DROPPED MEMBERS ACTUAL (including transfers) |
| JULY/AUG/SEPT         | 75            | 17        | 21            | JULY/AUG/SEPT         | 536                      | 1,714                   | 1,138                                        |
| OCT/NOV/DEC           | 12            | 2         | 4             | OCT/NOV/DEC           | 455                      | 322                     | 235                                          |
| JAN/FEB/MAR           | 39            | 0         | 0             | JAN/FEB/MAR           | 470                      | 0                       | 0                                            |
| APR/MAY/JUNE          | 9             | 0         | 0             | APR/MAY/JUNE          | 360                      | 0                       | 0                                            |